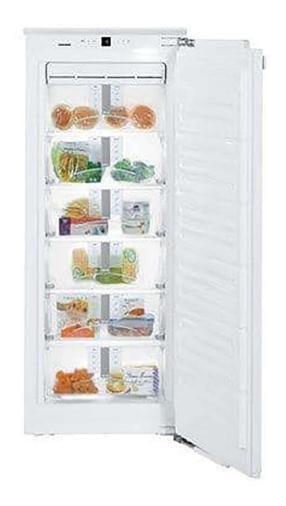

## LIEBHERR LARDER FREEZER BUILT-IN 140CM

Model Number: LH-SIGN2756

| KEY FEATURES:       |                |
|---------------------|----------------|
| Product Name:       | Larder Freezer |
| Installation Type:  | Built-In       |
| Colour:             | White          |
| Energy Rating:      | A++            |
| Capacity in Liters: | 157            |
| Defrosting Method:  | Automatic      |
| Cooling System:     | No Frost       |

| SPECIFICATIONS:            |         |
|----------------------------|---------|
| Annual Energy Consumption: | 207 kWh |
| Control Panel:             | Touch   |
| Child Lock:                | Yes     |
| Noise Level:               | 37 dB   |
| Weight in Kg:              | 62.4    |
| Door Alarm:                | Yes     |
| Drawers in Freezer:        | 6       |
| Super Freeze:              | Yes     |